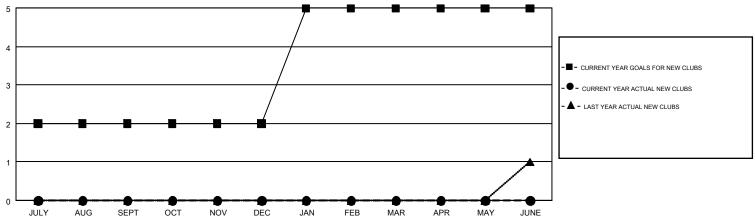

## GMT MONTHLY MEMBERSHIP PROGRESS REPORT

Multiple District 21

Results as of: 3/31/2018

LOCATION: ARIZONA

GMT: WILLIAM PHILLIPI

GMT CA 1

|               | Club          | s         |               | Members               |                           |                         |                                                    |  |
|---------------|---------------|-----------|---------------|-----------------------|---------------------------|-------------------------|----------------------------------------------------|--|
|               | RESULTS FOR   | 2017-2018 |               | RESULTS FOR 2017-2018 |                           |                         |                                                    |  |
| QUARTER       | NEW CLUB GOAL | NEW CLUBS | DROPPED CLUBS | QUARTER               | MEMBER GROWTH NET<br>GOAL | MEMBER GROWTH<br>ACTUAL | DROPPED<br>MEMBERS ACTUAL<br>(including transfers) |  |
| JULY/AUG/SEPT | 2             | 0         | 2             | JULY/AUG/SEPT         | 78                        | 107                     | 150                                                |  |
| OCT/NOV/DEC   | 0             | 0         | 1             | OCT/NOV/DEC           | 45                        | 106                     | 144                                                |  |
| JAN/FEB/MAR   | 3             | 0         | 0             | JAN/FEB/MAR           | 115                       | 106                     | 117                                                |  |
| APR/MAY/JUNE  | 0             | 0         | 0             | APR/MAY/JUNE          | -49                       | 0                       | 0                                                  |  |