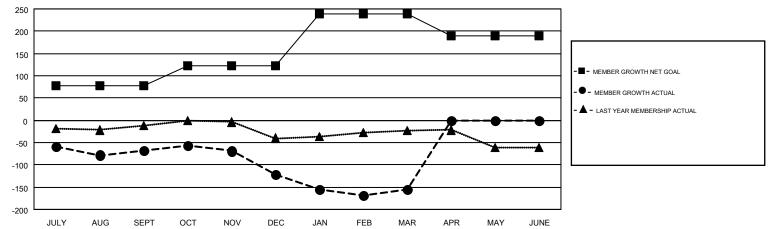

## GMT MONTHLY MEMBERSHIP PROGRESS REPORT

Multiple District 21

Results as of: 3/31/2018

LOCATION: ARIZONA

GMT: WILLIAM PHILLIPI

GMT CA 1

|               | Club          | s         |               | Members               |                           |                         |                                                    |  |
|---------------|---------------|-----------|---------------|-----------------------|---------------------------|-------------------------|----------------------------------------------------|--|
|               | RESULTS FOR   | 2017-2018 |               | RESULTS FOR 2017-2018 |                           |                         |                                                    |  |
| QUARTER       | NEW CLUB GOAL | NEW CLUBS | DROPPED CLUBS | QUARTER               | MEMBER GROWTH NET<br>GOAL | MEMBER GROWTH<br>ACTUAL | DROPPED<br>MEMBERS ACTUAL<br>(including transfers) |  |
| JULY/AUG/SEPT | 2             | 0         | 2             | JULY/AUG/SEPT         | 78                        | 107                     | 150                                                |  |
| OCT/NOV/DEC   | 0             | 0         | 1             | OCT/NOV/DEC           | 45                        | 106                     | 144                                                |  |
| JAN/FEB/MAR   | 3             | 0         | 0             | JAN/FEB/MAR           | 115                       | 106                     | 117                                                |  |
| APR/MAY/JUNE  | 0             | 0         | 0             | APR/MAY/JUNE          | -49                       | 0                       | 0                                                  |  |